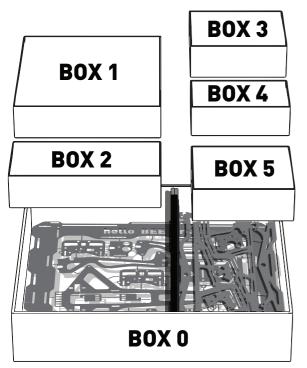

### WHAT COMES WITH THE PACKAGE

To make recognizing each type of component easier, we've assigned a shape and colour to each type.

This way, we tried to divide all the components in boxes, just to make it easy for you.

Main Metal Frame of your helloBEEprusa, guides and Threaded Rods.

#### BOX 1

Inside this box you have almost all the Électronic components, as well as the glass and heated bed, and you have the Printed Parts too.

#### BOX 2

In this box you have the Power Supply

### BOX 3

All the motors needed are inside this box.

#### BOX 4

Behold the Motherboard MKS Gen V1.2 with 5 drv8825 and stepper driver.

#### BOX 5

All the Mechanic Parts you need are right here.

On the back of this Quick Guide, there is a list of materials included in the kit, indicating which box they are in.

For technical assistance, please contact BEEVERYCREATIVE customer service@beeverycreative.com