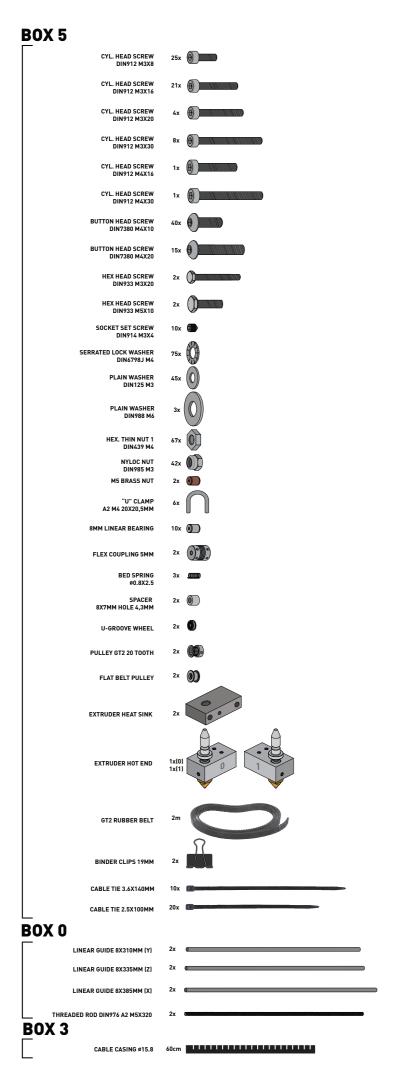

#### BOX 5

All the Mechanic Parts you need are right here.

On the back of this Quick Guide, there is a list of materials included in the kit, indicating which box they are in.

For technical assistance, please contact BEEVERYCREATIVE customer service@beeverycreative.com

STRUCTURE PARTS

PRINTED PARTS

ELECTRONICS

Δ

**BOX 2** POWER SUPPLY 24V 15A 360W WITH POWER CABLES ASSEMBLED **BOX 4** MOTHERBOARD MKS GEN V1.2 WITH 5 DRV8825 STEPPER DRIVER **BOX 3** X AXIS NEMA17 STEPPER MOTOR Y AXIS NEMA17 STEPPER MOTOR Z AXIS NEMA17 STEPPER MOTORS **EXTRUDER NEMA17 STEPPER MOTORS BOX 1** EXTRUDER FAN 24V 4x WITH CABLES | 1030+5 mm ELECTRONICS COOLING FAN 24V WITH CABLES | 290+5 mm 24V HEAT CARTRIDGE Ø6 mm 2x ELECTRIC FUSE 250V 3A EXTRUDER TEMPERATURE SENSOR Ø4 mm 2x POWER CORD REGION SPECIFIC AC SOCKET 12
WITH SWITCH AND SLOT FOR FUSE CONTROL PANEL CABLES PCB HEATED BED MK2B 214X214MM