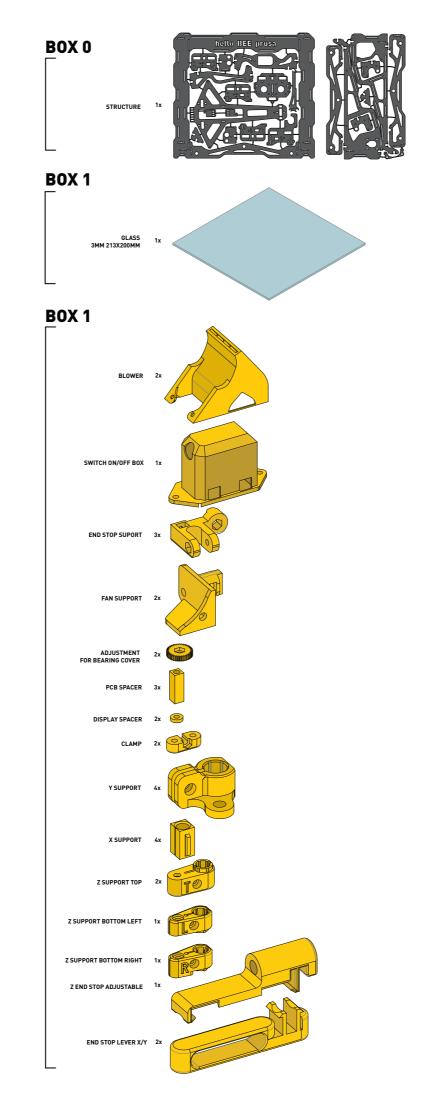

#### BOX 1

Inside this box you have almost all the Électronic components, as well as the glass and heated bed, and you have the Printed Parts too.