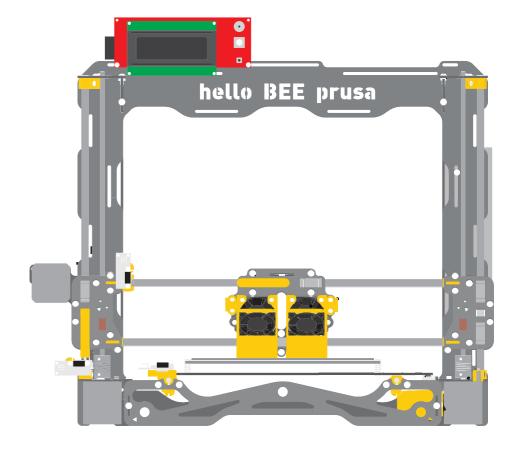

STRUCTURE PARTS

PRINTED PARTS

ELECTRONICS

Δ

**BOX 2** POWER SUPPLY 24V 15A 360W WITH POWER CABLES ASSEMBLED **BOX 4** MOTHERBOARD MKS GEN V1.2 WITH 5 DRV8825 STEPPER DRIVER **BOX 3** X AXIS NEMA17 STEPPER MOTOR Y AXIS NEMA17 STEPPER MOTOR Z AXIS NEMA17 STEPPER MOTORS **EXTRUDER NEMA17 STEPPER MOTORS BOX 1** EXTRUDER FAN 24V 4x WITH CABLES | 1030+5 mm ELECTRONICS COOLING FAN 24V WITH CABLES | 290+5 mm 24V HEAT CARTRIDGE Ø6 mm 2x ELECTRIC FUSE 250V 3A EXTRUDER TEMPERATURE SENSOR Ø4 mm 2x POWER CORD REGION SPECIFIC AC SOCKET 12
WITH SWITCH AND SLOT FOR FUSE CONTROL PANEL CABLES PCB HEATED BED MK2B 214X214MM